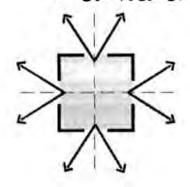

#### تاریخ باغ و منظر ایران:

۲۶ در طرح باغ فرشهای ایرانی، طرح خشتی یا قابقابی، ملهم از کدام ویژگی کالبدی باغ ایرانی است؟

۱) هندسه مسیرهای باغ ۲) نظام سایه در باغ ۳) کرتبندی باغ ۴) کوشک میانی باغ

۲۷ یلان مقابل، معرف کدام یک از باغهای ایرانی است؟