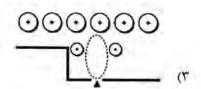

۴۶ ساختار سازمان دهنده طرح زیر چیست؟

١) خط

۲) تجمع

۳) شبکه

۴) تعادل

۴۷ کدام مورد، از علل درون گرایی بافت شهری و باغهای ایران است؟

۲) اقلیمی \_ فرهنگی \_ امنیتی \_ جغرافیایی ۱) اقلیمی \_ اجتماعی \_ ساختاری \_ جغرافیایی