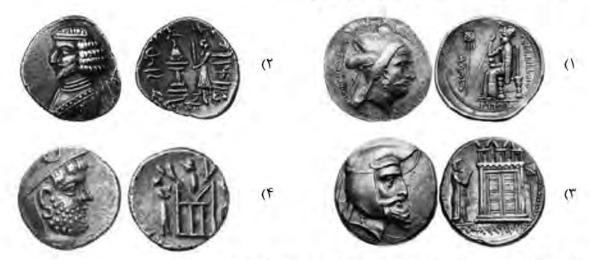

زیت ۴) کورینتی

۵۲ تپه بولحیه در کجا واقع است و کدام نوع تدفین از آن کشف شده است؟

۱) سه کیلومتری جنوب شوش ـ خمرهای

۲) سهکیلومتری جنوب چغامیش ـ خمرهای

۳) سه کیلومتری جنوب شوش ـ با تابوت آنتروپوئید

۴) سه کیلومتری جنوب چغامیش ـ با تابوت آنتروپوئید

۵۳ در پرستشگاه کماژن، مجسمه کدام شاه در کنار مجسمه چهار خدا قرار دارد؟

۱) آنتیوخوس ۲) مهرداد اول ۳) کالینکوس ۴) مهرداد دوم

۵۴ مرو در عهد پارتیان، مرکز مهم کدام صنایع بوده است؟

۱) پارچەبافى ـ شیشەسازى ۲) پارچەبافى ـ سفالگرى ۳) بارچەبافى ـ سفالگرى ۳) سفالگرى ـ شیشەسازى ۳) سفالگرى ـ شیشەسازى

۵۵ پارتیکا نوشتهٔ کدام مورخ عهد باستان و مربوط به کدام دوره است؟

۱) ژولتینوس \_ آغاز حکومت پارت ۲) تاسیدوس \_ اواخر حکومت پارت

٣) كاسيوس \_ اواخر حكومت پارت ۴) فلاويوس آريان - آغاز حكومت اشكاني

#### ۵۶- کدام سکه، مربوط به بگدات از شاهان محلی پارس است؟



۵۷ - آذرمهر اسبندان موبد بزرگ ساسانی، هم عصر با حکومت کدام شاه این سلسله بود؟

۴) شاپور دوم

۳) یزدگرد اول

۲) شاپور اول

۱) خسرو انوشیروان

۵۸ - نقاشی یادشاه و ملکه، در کدام قسمت از مجموعه کوه خواجه نقاشی شده است؟

۱) دروازه جنوبی

۲) دروازه شمالی

۳) گالری منقوش

۴) ورودی بنا

۵۹ غار کانهری در نزدیکی کدام شهر واقع شده است و چند سنگ نوشته به خط پهلوی دارد؟

۲) چيلاس - ۳

۱) بمبئی ۔ ۵

۴) بمبئی ۔ ۳

٣) چيلاس ـ ۵

-۶۰ پیکرههای گچبری شاپور دوم، از کدام محوطهها شناسایی شده است؟

۴) بیشاپور ـ حاجی آباد

۳) کیش ـ دامغان

۲) کیش \_ حاجی آباد

۱) کیش \_ بیشاپور

۶۱ بندهش در کنار نام سه آتشکده آذرگشنسب، آذر فرنبغ و آذربرزین، از کدام آتشها نام برده است؟

۲) ناهید و بهرام

۱) هرمز و بهرام

۴) در مهر و دادگاه

۳) در مهر و هرمز

۶۲ خندق شاپور به کدام نام مشهور است و توسط کدام شاه ساسانی کامل شد؟

۲)