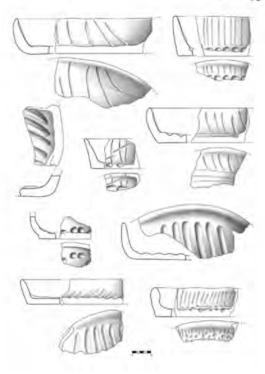

۲) کاشان ـ هفت

٣) گروس \_ شش

۴) نیشابور ۔ چهار

۹۱ سنگ آبهای بزرگ از فلزات مشهور، مربوط به کدام دوره است؟

۴) صفوی

٣) سلجوقي

۲) تیموری

۱) ایلخانی