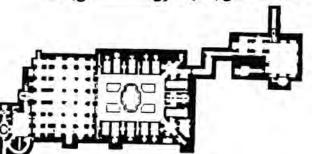

۶۶ تصاویر زیر، پشت و روی سکههای کدام دوره را نشان میدهند؟

۱) زندیه

۲) صفویان

۳) گورکانیان هند

۴) افشاریه

۶۷ هنر منبت کاری و کنده کاری بر روی چوب، در کدام دوره تاریخی ایران به اوج خود رسید؟

۴) صفوی

٣) سلجوقي

۲) تیموری

۱) ایلخانی

۶۸ سکه زیر، در شمار کدام دسته از سکههاست؟

۲) عرب ساسانی

٣) عرب قبطي

۴) عرب طبرستاني

۶۹ از زمان کدام خلیفه عباسی، حاشیه دوم بر سکهها افزوده شد؟

۴) مأمون