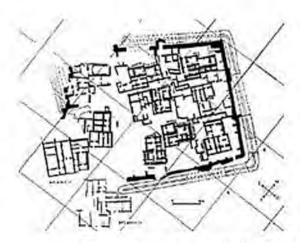

۲۸ نقشه روبهرو، مربوط به کدام محوطه دوره ماد است؟

**-29** سفال دوره جدید نوع لرستان باباجان III، از نظر تاریخی در کدام بخش از محوطه مذکور کشف شده است؟

۱) لایه III تیه مرکزی

۳) لابه های IIA و IID تبه شرقی