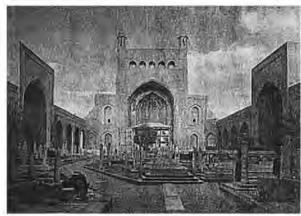

\_ صفوی

۲) مدرسه آقابزرگ \_ کاشان \_ قاجار

٣) مدرسه معصومیه \_ كرمان \_ هفت هجرى

۴) مسجد و مدرسه سلطانی ـ کاشان ـ قاجار

٧٥ - در كدام مورد، اسامي معماران مسجد امام (شاه) اصفهان و مسجد حكيم اصفهان به ترتيب آمده است؟

١) استاد على اكبر اصفهاني ـ استاد محمدمؤمن اصفهاني

٢) استاد محمدمؤمن اصفهانی ـ استاد علی بیک بنای اصفهانی

٣) استاد على اكبر اصفهاني ـ استاد على بيك بناي اصفهاني

۴) استاد محمد بن حسين بن ابيطالب دامغاني ـ استاد على اكبر اصفهاني

۷۶ فضایی مربع شکل در شبستان مساجد که با یک حصار چوبی یا سنگی برای حاکم ایجاد می شد و خلوت و سلامت وی را تأمین می کرد، چه نام داشت و نخستین نمونه آن در کجا وجود دارد؟

۲) گنبد \_ مسجد جامع دمشق

١) مقصوره \_ مسجد دمشق

۴) محراب و شبستان ـ مسجد سامرا

٣) مقصوره و گنبد \_ مسجدالاقصى

## ٧٧ - تصویر زیر، مربوط به کدام اثر است و در کدام شهر واقع است؟





### ۷۸ - کدام مورد، به مساجد بزرگی که ولید اول در سرزمینهای اسلامی برپا کرد، اشاره دارد؟

۷۹ نامهای دیگر «میانسرا» و «کوشک» بهترتیب چیست؟

## ۸۰ در کدام مورد، محل و قرن ساخت آرامگاههای عرب آتا، گنبد قابوس و اسماعیل سامانی، بهتر تیب درست ذکر شده است؟

## ۸۱ - تصویر روبهرو، بهترتیب، مربوط به کدام مسجد جامع و کدام سده هجری قمری است؟





## ۸۲ طاقهای نعل اسبی و منارههایی با مقطع چهارگوش، از ویژگیهای کدام سبک معماری جهان اسلام است؟

## ۸۴ تصویر زیر، مربوط به کدام اثر و دوره بوده و در کدام شهر واقع شده است؟



- ۱) گنبد سلطانیه ـ ایلخانی ـ زنجان
- ٢) مقبره ييربكران \_ ايلخاني \_ اصفهان
- ۳) مدرسه غیاثیه ـ تیموری ـ خراسان
- ۴) مسجد امیر چخماق ـ تیموری ـ یزد

## ۸۵ کاربرد کدام مورد، از نو آوریهای به کاررفته در مسجد جامع قرطبه محسوب می شود؟

۲) قوسهای چندلبهای مدور

() ستونهای چندیر

۴) ستونهای