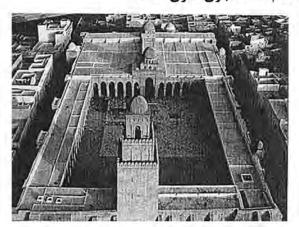

لى اكبر اصفهاني ـ استاد على بيك بناي اصفهاني

۴) استاد محمد بن حسين بن ابيطالب دامغاني ـ استاد على اكبر اصفهاني

۷۶ فضایی مربع شکل در شبستان مساجد که با یک حصار چوبی یا سنگی برای حاکم ایجاد می شد و خلوت و سلامت وی را تأمین می کرد، چه نام داشت و نخستین نمونه آن در کجا وجود دارد؟

۲) گنبد \_ مسجد جامع دمشق

١) مقصوره \_ مسجد دمشق

۴) محراب و شبستان ـ مسجد سامرا

٣) مقصوره و گنبد \_ مسجدالاقصى

## ٧٧ - تصویر زیر، مربوط به کدام اثر است و در کدام شهر واقع است؟





### ۷۸ - کدام مورد، به مساجد بزرگی که ولید اول در سرزمینهای اسلامی برپا کرد، اشاره دارد؟

۷۹ نامهای دیگر «میانسرا» و «کوشک» بهترتیب چیست؟

## ۸۰ در کدام مورد، محل و قرن ساخت آرامگاههای عرب آتا، گنبد قابوس و اسماعیل سامانی، بهتر تیب درست ذکر شده است؟

## ۸۱ - تصویر روبهرو، بهترتیب، مربوط به کدام مسجد جامع و کدام سده هجری قمری است؟





## ۸۲ طاقهای نعل اسبی و منارههایی با مقطع چهارگوش، از ویژگیهای کدام سبک معماری جهان اسلام است؟

## ۸۴ تصویر زیر، مربوط به کدام اثر و دوره بوده و در کدام شهر واقع شده است؟



- ۱) گنبد سلطانیه ـ ایلخانی ـ زنجان
- ٢) مقبره ييربكران \_ ايلخاني \_ اصفهان
- ۳) مدرسه غیاثیه ـ تیموری ـ خراسان
- ۴) مسجد امیر چخماق ـ تیموری ـ یزد

## ۸۵ کاربرد کدام مورد، از نو آوریهای به کاررفته در مسجد جامع قرطبه محسوب می شود؟

۲) قوسهای چندلبهای مدور

() ستونهای چندیر

۴) ستونهای مستطیل با گوشههای مدور

۳) قوسهای دو رنگ سفید و سیاه

٨٤- كدام معماريا هنرمند، در ايجاد كتيبه هاى مسجد شيخ لطف الله اصفهان نقشى نداشته است؟

۴) محمدرضا امامي

۳) علیرضا عباسی

۲) حسین بنا

۸۷ مسجد جامع عباسی اصفهان (امام)، در پلان و طرح بیشترین تأثیرپذیری را از کدام مسجد داشته است؟

٢) على اصفهان

١) جامع ورامين

۴) بیبی خانم سمرقند

۳