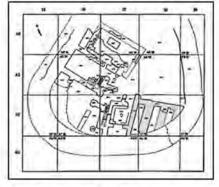

۲۸ نقشه روبهرو، مربوط به کدام محوطه دوره ماد است؟

**-29** سفال دوره جدید نوع لرستان باباجان III، از نظر تاریخی در کدام بخش از محوطه مذکور کشف شده است؟

۱) لایه III تیه مرکزی

۳) لابه های IIA و IID تبه شرقی