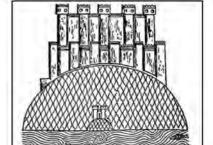

۳۰ فالکنر به حضور هنر ماد در کدام گنجینه، اشاره کرده است؟

۴) نقرهای نوشیجان

۲) زيويه

۱) جيحون

٣١ ميزان فراواني كدام گونه سفالي مكشوف از محوطه يلفان (دوره آهن III)، بيشتر است؟

۴) با لعاب شیشهای

۱) آشیزخانهای